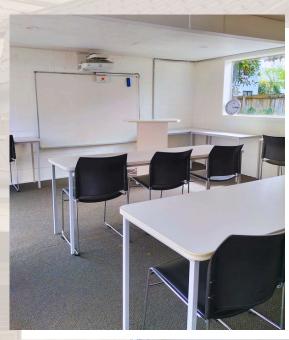

# Room 2 - Martinique

## 20m2 Up to 3 people

### **Furnitures**

- Table / Chairs
- Access to outside

### **Options**

 Interactive White board (no laptop provided)

|                                 | Half day<br>(4 hours) | <b>Full day</b> (8 hours) |
|---------------------------------|-----------------------|---------------------------|
| Shared space (per person basis) | \$55                  | \$105                     |
| Interactive board option        | \$20                  | \$40                      |