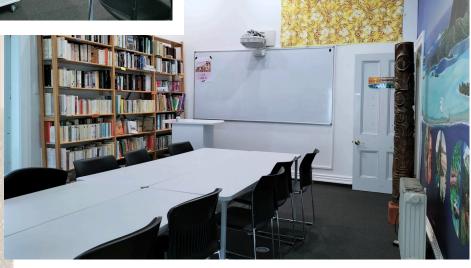

## Room 4 - New Caledonia

## 26m2 Up to 4 people

### **Furnitures**

• Table / Chairs

### **Option**

Video Projector (no laptop provided)

| Half day<br>(4 hours)                | <b>Full day</b> (8 hours) |
|--------------------------------------|---------------------------|
| Shared space \$60 (per person basis) | \$110                     |
| Om Video projector \$10 option       | \$20                      |