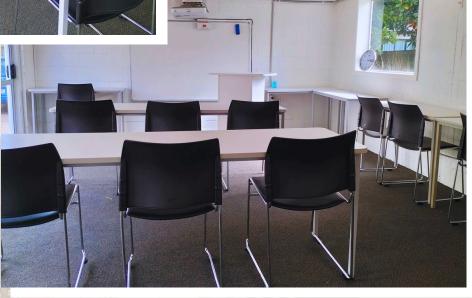

# Room 3 - Polynésie

## 27m2 Up to 4 people

### **Furnitures**

- Table / Chairs
- Access to outside

### **Options**

 Video Projector (no laptop provided)

| Half day<br>(4 hours)                | Full day<br>(8 hours) |
|--------------------------------------|-----------------------|
| Shared space (per person basis) \$60 | \$110                 |
| Om Video projector \$10 option       | \$20                  |