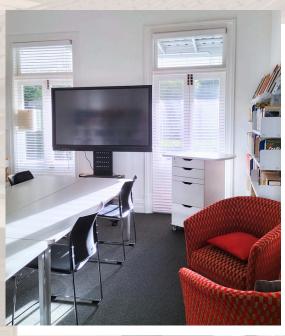

## Room 1 - La Reunion

## 24m2 Up to 4 people

### **Furnitures**

- Table / Chairs
- Access to outside

### **Options**

 Interactive White board (no laptop provided)

| Half day<br>(4 hours)                | Full day<br>(8 hours) |
|--------------------------------------|-----------------------|
| Shared space \$60 (per person basis) | \$110                 |
| Interactive \$20 board option        | \$40                  |