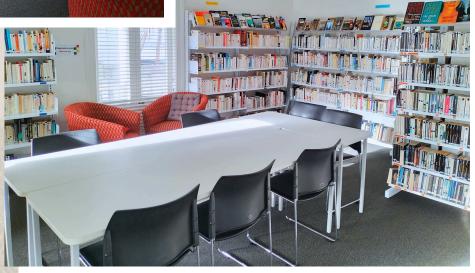

## Room 1 - La Reunion

## 24m2 Up to 4 people

### **Furnitures**

- Table / Chairs
- Access to outside

### **Options**

 Interactive White board (no laptop provided)

| Half day<br>(4 hours)                | Full day<br>(8 hours) |
|--------------------------------------|-----------------------|
| Shared space \$60 (per person basis) | \$110                 |
| Interactive \$20 board option        | \$40                  |