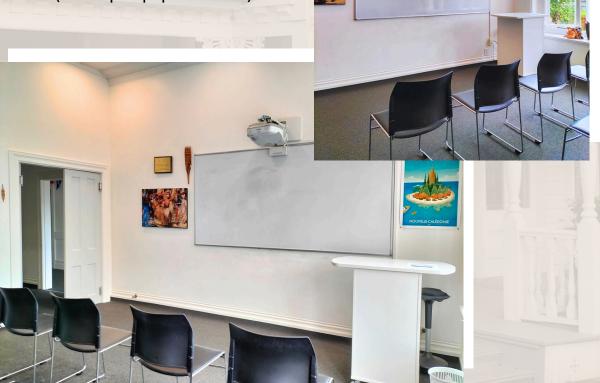

## Room 1 - La Reunion

## 24m2 Up to 4 people

### **Furnitures**

- Table / Chairs
- Access to outside

### **Options**

 Interactive White board (no laptop provided)

| Half day<br>(4 hours)                | Full day<br>(8 hours) |
|--------------------------------------|-----------------------|
| Shared space \$60 (per person basis) | \$110                 |
| Interactive \$20 board option        | \$40                  |